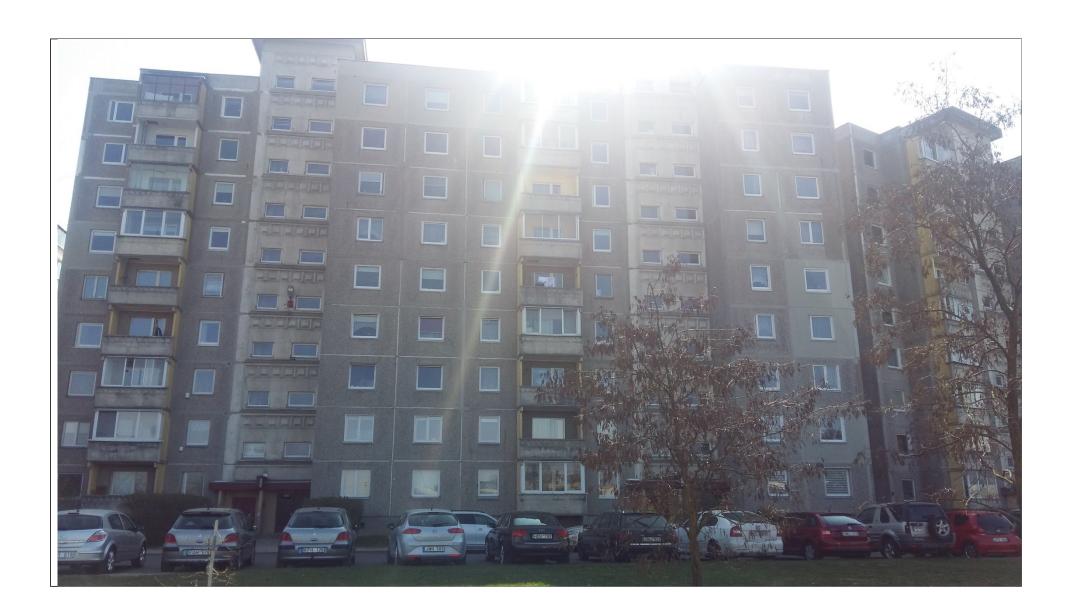

## FLUXUS courtyard No. 4: Baltų pr. 147, Šilainiai, Kaunas

What kind of courtyard is it?

It is a multiresidential building courtyard with some spaces that are privately owned and fenced. In the courtyard, we miss a recreational space and we are like the cosmos of Šilainiai with very peculiar residents living in it.

Who are the residents of the courtyard?

Around 150 residents, most of them are families. Active members of the community: 15 people.

What is expected from the artist?

What we miss the most is the recreational area, and when the neighbours fenced their territories, we became some sort of orphans. So this project is something OUT OF THIS PLANET for us. :) . Maybe it would be possible to turn our courtyard into a SPACE, where children could slide down the Saturn ring, swing on a new moon, where dads could play chess on the Mars, moms drink tea on Venus, grandmas crochet the napkins on Jupiter, grandpas read books on Neptune and we can all can take a rest and have some fun in the galaxy of our courtyard.