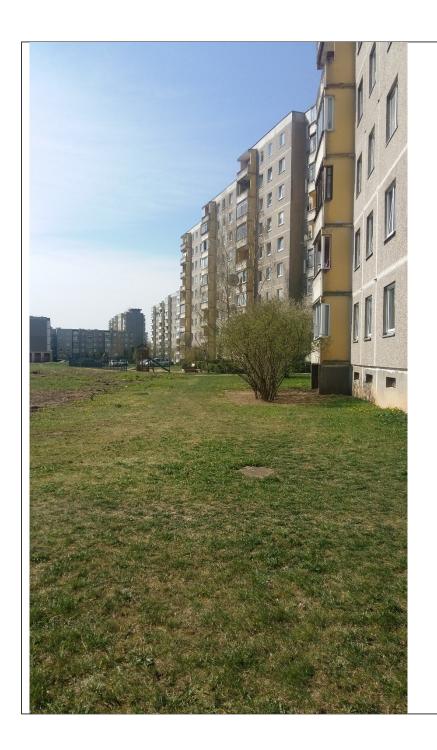

## FLUXUS courtyard No. 4: Baltų pr. 147, Šilainiai, Kaunas

What kind of courtyard is it?

It is a multiresidential building courtyard with some spaces that are privately owned and fenced. In the courtyard, we miss a recreational space and we are like the cosmos of Šilainiai with very peculiar residents living in it.

Who are the residents of the courtyard?

Around 150 residents, most of them are families. Active members of the community: 15 people.

What is expected from the artist?

What we miss the most is the recreational area, and when the neighbours fenced their territories, we became some sort of orphans. So this project is something OUT OF THIS PLANET for us. :) . Maybe it would be possible to turn our courtyard into a SPACE, where children could slide down the Saturn ring, swing on a new moon, where dads could play chess on the Mars, moms drink tea on Venus, grandmas crochet the napkins on Jupiter, grandpas read books on Neptune and we can all can take a rest and have some fun in the galaxy of our courtyard.